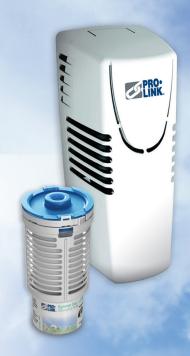

## Freshness through fragrance and technology

Choose from Pro-Link's StandardAire & MiniAire Air Care Systems when seeking odor control for spaces up to 700 square feet (6,000 cubic feet). The only difference between the dispensers is their size. Use StandardAire for most locations and MiniAire when space is tight or a more discreet installation is desired.

#### StandardAire and MiniAire features include:

- Designed to simplify service and use
  - > Patented automatic reset to programmed operation after replacing refill
  - ➤ Identical programming buttons and options makes it easy to train staff and maintain the units
  - ➤ "Quick start" option automatically sets spray intervals and fragrance intensity to operate for 30, 45 or 60 days
  - > Top hinged cabinet makes replacement of refills easier and safer
  - ➤ User configurable spray intervals, refill life and start/stop times
    - StandardAire can be set for either 3000 or 9000 spray refills
  - ➤ Refill test feature use to verify operation of the aerosol with a 5 second countdown to spray
  - ➤ Program verification one button confirms all programmed settings
- Smart chip automatically calculates days in use and refill life
- Intensity Plus Event patented technology
  - ➤ Extra bursts of fragrance up to 3 times per day to keep area fresh during peak periods of use
- Large LCD display
  - ➤ Patented countdown timer for each spray- reduces the risk of spraying when being serviced
  - ➤ Refill and battery life alerts
- Reliable systems
  - > 10 year warranty on parts and workmanship

StandardAire and MiniAire feature a keyed lock mechanism to prevent product tampering. The dispensers use two C batteries, which can last up to 3 years. Both are available in white and chrome finishes matching any décor.