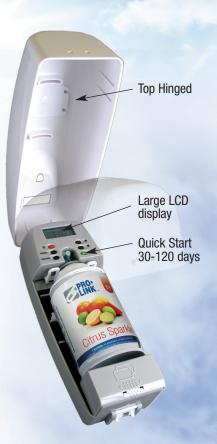

#### StandardAire and MiniAire features include:

- Designed to simplify service and use
  - > Patented automatic reset to programmed operation after replacing refill
  - ➤ Identical programming buttons and options makes it easy to train staff and maintain the units
  - ➤ "Quick start" option automatically sets spray intervals and fragrance intensity to operate for 30, 45 or 60 days
  - > Top hinged cabinet makes replacement of refills easier and safer
  - ➤ User configurable spray intervals, refill life and start/stop times
    - StandardAire can be set for either 3000 or 9000 spray refills
  - ➤ Refill test feature use to verify operation of the aerosol with a 5 second countdown to spray
  - ➤ Program verification one button confirms all programmed settings
- Smart chip automatically calculates days in use and refill life
- Intensity Plus Event patented technology
  - ➤ Extra bursts of fragrance up to 3 times per day to keep area fresh during peak periods of use
- Large LCD display
  - ➤ Patented countdown timer for each spray- reduces the risk of spraying when being serviced
  - ➤ Refill and battery life alerts
- Reliable systems
  - > 10 year warranty on parts and workmanship