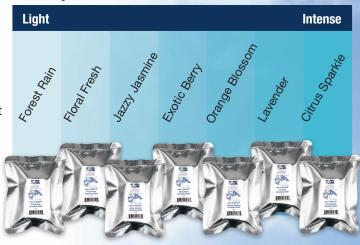

## **GrandAire Refills**

The solid ceramic refills means there are no propellants, making it a smart environmental choice. The refills are available in seven different fragrances lasting up to four weeks and are V.O.C. and CARB compliant.

#### Refills

| Forest Rain    | .Blend of spices with sandalwood and a hint of lavender                                          |
|----------------|--------------------------------------------------------------------------------------------------|
| Floral Fresh   | A classic scent of tropical flowers (ylang ylang), vanilla and cedarwood                         |
| Jazzy Jasmine  | .A sumptuous bouquet of jasmine and white flowers underscored with radiant sandalwood base notes |
| Exotic Berry   | Fragrance woven from jasmine, cyclamen berries and orange with a woody amber base                |
| Orange Blossom | Orange blossom and tangy effervescent glowing woody                                              |

amber base

Citrus Sparkle ......Fresh burst of citrus fruits