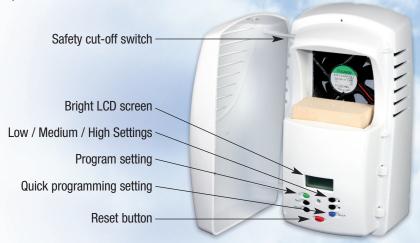

These dispensers simplify use and save on labor costs with the most intuitive programming system available. This means they are simple to set up and maintain. Both dispensers have the same programming options and user interface – simplifying staff training if both units are used in the same facility.

#### StandardAire and MiniAire features include:

- Designed to simplify service and use
  - > Patented automatic reset to programmed operation after replacing refill
  - ➤ Identical programming buttons and options makes it easy to train staff and maintain the units
  - ➤ "Quick start" option automatically sets spray intervals and fragrance intensity to operate for 30, 45 or 60 days
  - > Top hinged cabinet makes replacement of refills easier and safer
  - ➤ User configurable spray intervals, refill life and start/stop times
    - StandardAire can be set for either 3000 or 9000 spray refills
  - ➤ Refill test feature use to verify operation of the aerosol with a 5 second countdown to spray
  - ➤ Program verification one button confirms all programmed settings
- Smart chip automatically calculates days in use and refill life
- Intensity Plus Event patented technology
  - ➤ Extra bursts of fragrance up to 3 times per day to keep area fresh during peak periods of use
- Large LCD display
  - ➤ Patented countdown timer for each spray- reduces the risk of spraying when being serviced
  - ➤ Refill and battery life alerts
- Reliable systems
  - > 10 year warranty on parts and workmanship