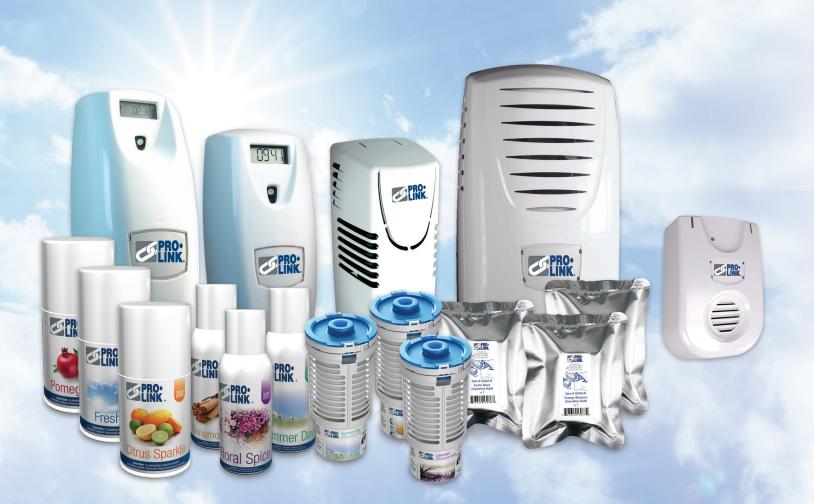

StandardAire - Standard Metered System

MiniAire - Compact Metered System

DiffuseAire - Environmentally Preferred Continuous Air System

GrandAire – Large Space Continuous Fragrance Delivery System

PureAire - Air Purifying System

## **Metered Systems Refills**

Fragrance refills offer a wide range of scents to match all preferences. Ten fragrances are available, suitable for all locations, such as washrooms, offices, schools and anywhere in need of fragrance and odor control. Each refill features a two-piece professional actuator to ensure optimum fragrance dispersal. Fragrances are long lasting. They are available in 3000 and 9000 spray refills for the StandardAire and 3000 spray refills for the MiniAire. All refills are V.O.C. and CARB compliant.