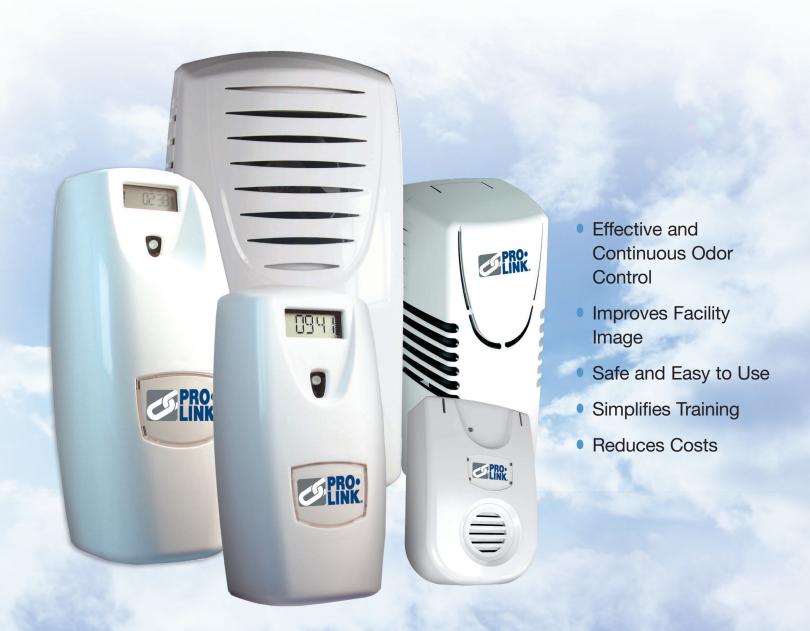

## Freshness through fragrance and technology

Choose from Pro-Link's StandardAire & MiniAire Air Care Systems when seeking odor control for spaces up to 700 square feet (6,000 cubic feet). The only difference between the dispensers is their size. Use StandardAire for most locations and MiniAire when space is tight or a more discreet installation is desired.

These dispensers simplify use and save on labor costs with the most intuitive programming system available. This means they are simple to set up and maintain. Both dispensers have the same programming options and user interface – simplifying staff training if both units are used in the same facility.

#### StandardAire and MiniAire features include:

- Designed to simplify service and use
  - > Patented automatic reset to programmed operation after replacing refill
  - ➤ Identical programming buttons and options makes it easy to train staff and maintain the units
  - ➤ "Quick start" option automatically sets spray intervals and fragrance intensity to operate for 30, 45 or 60 days
  - > Top hinged cabinet makes replacement of refills easier and safer
  - ➤ User configurable spray intervals, refill life and start/stop times
    - StandardAire can be set for either 3000 or 9000 spray refills
  - ➤ Refill test feature use to verify operation of the aerosol with a 5 second countdown to spray
  - ➤ Program verification one button confirms all programmed settings
- Smart chip automatically calculates days in use and refill life
- Intensity Plus Event patented technology
  - ➤ Extra bursts of fragrance up to 3 times per day to keep area fresh during peak periods of use
- Large LCD display
  - ➤ Patented countdown timer for each spray- reduces the risk of spraying when being serviced
  - ➤ Refill and battery life alerts
- Reliable systems
  - > 10 year warranty on parts and workmanship