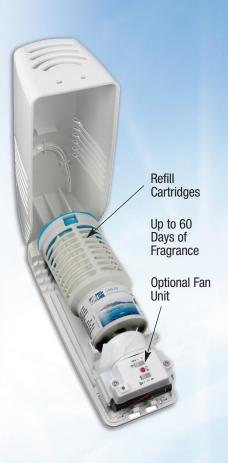

## Effective and continuous odor control for 60 days

DiffuseAire is a great solution for facilities desiring an environmentally friendly solution. The system provides up to 60 days of continuous fragrance, operating without batteries or propellants. Fragrance is dispersed through naturally occurring air currents. The refills are V.O.C. and CARB compliant.

#### DiffuseAire is the ultimate air care system:

- Install and go!
  - ➤ No programming required
- Continuous 24 hour operation
- Designed to simplify service and use
  - ➤ Top hinged cabinet makes replacement of refills easier and safer
- Optional fan module
  - ➤ Circulates fragrance in areas with limited air flow
  - ➤ Easily added to installed dispensers
- Reliable system
  - ➤ 10 year warranty on parts and workmanship